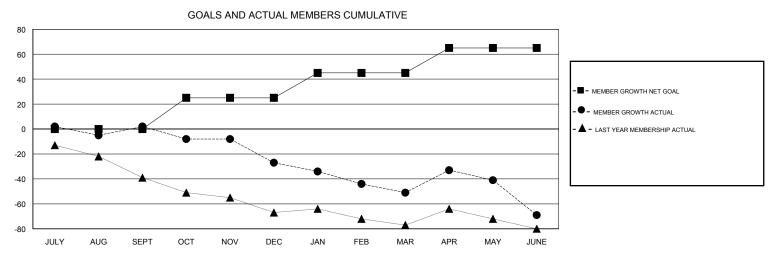

## **LOCATION AUSTRALIA** ANN ELDRIDGE **GMT CA** Clubs Members RESULTS FOR 2018-2019 RESULTS FOR 2018-2019 NEW CLUB GOAL NEW CLUBS DROPPED CLUBS MEMBER GROWTH NET MEMBER GROWTH DROPPED QUARTER QUARTER GOAL ACTUAL MEMBERS ACTUAL (including transfers) 0 0 0 0 34 28 JULY/AUG/SEPT JULY/AUG/SEPT 0 25 32 52 OCT/NOV/DEC OCT/NOV/DEC 0 0 0 20 34 52 JAN/FEB/MAR JAN/FEB/MAR 0 0 20 53 63 APR/MAY/JUNE APR/MAY/JUNE